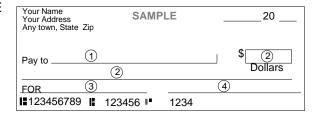

## **INSTRUCTIONS FOR FORM WH-1601**

- 1. Only use **black ink** on this form and on your check.
- You must enter the SC withholding number. This is a nine digit number beginning with "25".
- 3. Enter the Federal Employer Identification Number (FEIN).
- 4. **Darken the circle** by the quarter for which this payment is to be applied. The date on the employee's paycheck determines the quarter.
- 5. Enter the tax year for the payment, "YYYY".
- 6. Enter the **payment amount**. Do **not** enter a dollar sign \$. If entering a whole dollar amount, you must enter "00" in the cents field. (Example: 154.00)
- 7. IMPORTANT Print the business name and address in the space under the FEIN.
- 8. **Sign and date.** Include a daytime telephone contact number including the area code.

Make check payable to SCDOR and enter the **quarter**, **year and SC withholding number** in the memo section of the check. Coupon must accompany payment. **Do not** staple the check to the coupon. **Do not** fold coupon or check. **Only** use an original coupon. **Do not** send a photocopy.

## **REMITTANCE (CHECKS)**

- 1. Checks must be made payable to: SC DEPARTMENT OF REVENUE
- 2. Verify the dollar and written amount of the check.
- 3. Indicate SC Withholding file number and guarter.
- 4. Complete signature must be provided.
- 5. Payment coupon and check must be mailed in the same envelope.
- 6. USE BLACK INK ONLY.