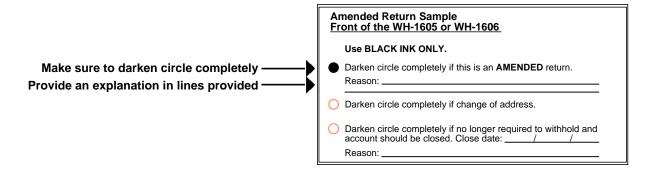

- Darken circle completely if this is an amended return. Provide an explanation in the line below the circle.
- Darken circle completely if changing address.
- Darken circle completely if you are no longer required to withhold. Provide a close date and an explanation.
- Darken the circle for the appropriate quarter.
- Fill in the year in the Year box.